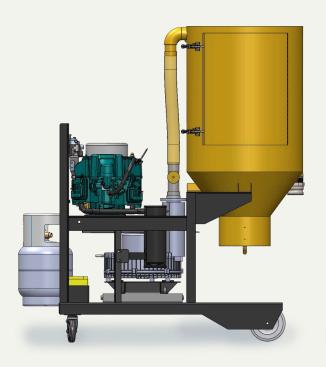

## Lifetime™ LTP85 Silica Vacuum

The World's Most Durable Bagging Type Propane Vac

- Discharges collected material into an engineered control bag system.
- Filters so good they last years, not months. Low, low cost of ownership.
- HEPA filter built-in and designed for safe use with silica based materials.

The Lifetime™ LTP85 Silica Vacuum uses a Kohler EPA certified LPG engine for go-anywhere cleaning.

With upgraded steel and filters that last ten times longer than other brands, you'll get a vacuum with a low, low cost of ownership. A 14.5 Hp engine is perfect for cleaning heavy, silica-like sand even with 50 ft long hoses.

Meet OSHA laws with a rugged propane silica vac by DuroVac.

The DuroVac Lifetime LTP85 is a propane silica bagging vacuum that lasts.

**TRIPLE FILTRATION** means hassle-free operation when you're handling fine powders. At 99.9% efficiency, the primary filter media won't easily clog, so performance never drops as the hopper fills. Vacuum continuously without stopping the system to shake the filters.

## **Specifications**

| Model Number              | LTP85                   |
|---------------------------|-------------------------|
| System Horsepower         | KOHLER 14.5 Hp EPA Cert |
| Number of Hoses           | 1 x 2.0"<br>Up to 100'  |
| Air Flow - Inlet (CFM)    | 380                     |
| Vacuum (Maximum)          | 11.5" Hg.               |
| Primary Filter Area (ft²) | 42.2                    |
| Noise Level @ 3ft (dBa)   | 88                      |
| Weight (lbs)              | 760                     |