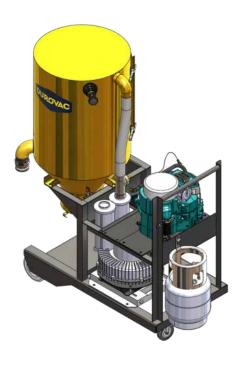

- First-stage impaction separator with internal baffle plate to protect against abrasion.
- Large main filter in a baghouse-type format.
- 99.97% HEPA filter for silica safe operation.

## Silica safe operation with a tough LPG vacuum that just keeps on working.

Designed from the ground up to ensure the longest lasting filtration system, the LTP85 has more than double the primary filter area of any other vacuum in its class.