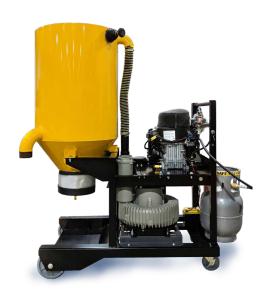

## Lifetime™ LTP85 Silica Vacuum

The World's Most Durable Bagging Type Propane Vac

- Discharges collected material into an engineered control bag system.
- Filters so good they last years, not months. Low, low cost of ownership.
- HEPA filter built-in and designed for safe use with silica based materials.

The Lifetime™ LTP85 Silica Vacuum uses a Kohler EPA certified LPG engine for go-anywhere cleaning.

With upgraded steel and filters that last ten times longer than other brands, you'll get a vacuum with a low, low cost of ownership. A 14.5 Hp engine is perfect for cleaning heavy, silica-like sand even with 50 ft long hoses.

Meet OSHA laws with a rugged propane silica vac by DuroVac.

The DuroVac Lifetime LTP85 is a propane silica bagging vacuum that lasts.

**TRIPLE FILTRATION** means hassle-free operation when you're handling fine powders. At 99.9% efficiency, the primary filter media won't easily clog, so performance never drops as the hopper fills. Vacuum continuously without stopping the system to shake the filters.