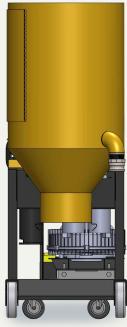

## Lifetime™ LTP85 Silica Vacuum

The World's Most Durable Bagging Type Propane Vac

- Discharges collected material into an engineered control bag system.
- Filters so good they last years, not months. Low, low cost of ownership.
- HEPA filter built-in and designed for safe use with silica based materials.

The Lifetime™ LTP85 Silica Vacuum uses a Kohler EPA certified LPG engine for go-anywhere cleaning.

With upgraded steel and filters that last ten times longer than other brands, you'll get a vacuum with a low, low cost of ownership. A 14.5 Hp engine is perfect for cleaning heavy, silica-like sand even with 50 ft long hoses.

Meet OSHA laws with a rugged propane silica vac by DuroVac.

The DuroVac Lifetime LTP85 is a propane silica bagging vacuum that lasts.

**TRIPLE FILTRATION** means hassle-free operation when you're handling fine powders. At 99.9% efficiency, the primary filter media won't easily clog, so performance never drops as the hopper fills. Vacuum continuously without stopping the system to shake the filters.