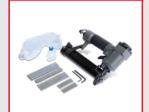

in a sturdy casing that is mounted directly on your wall to save space. Just press the start button to inflate, staple and paint away. With 116 PSI (max) pressure, you have plenty of punch to get your projects done quickly and easily. The units are oil-free, which means zero risk of contaminated air, zero chance of oil spills and less maintenance. If you are looking for a true no-hassle compressor, CP's hose reel is your ideal solution.

#### Available with a choice of 5 kits, to fit any of your applications



#### Inflation kit

Consists of an inflation gun, 3 sets of metal and plastic nozzles, and an adapter (gun nozzle).



#### Paint kit

Consists of a paint gun, paper mask, and gloves.



#### Bike kit

Consists of an inflation gun, an inflation needle for bikes, and a washing gun.



#### Staple kit

Consists of a staple gun, staples, and nails.



#### Premium kit

Consists of an inflation kit, a paint kit, a bike kit, and a staple kit.

















## **Benefits**The no-hassle compressor

- 1 wall-mounted casing that houses a compressor and a 33 feet hose
- 1 easy on/off button for plug-and-play use
- Lightweight, compact and easy to install
- · Wide variety of application kits

#### **Technical Table**









Lubrication Oil-free

Power supply 120 / 60 / 1

Speed 2400 rpm

Noise level 68 dB(A)

Hose length 33 ft

Weight 18.7 lbs

Dimensions (L x W x H) 11 x 15 x 20 in.



Since 1901 the Chicago Pneumatic name has represented reliability and attention to customer needs, with construction, maintenance and production tools and compressors designed for specific