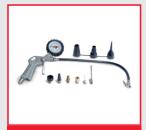

#### Inflation kit

Consists of an inflation gun, 3 sets of metal and plastic nozzles, and an adapter (gun nozzle).