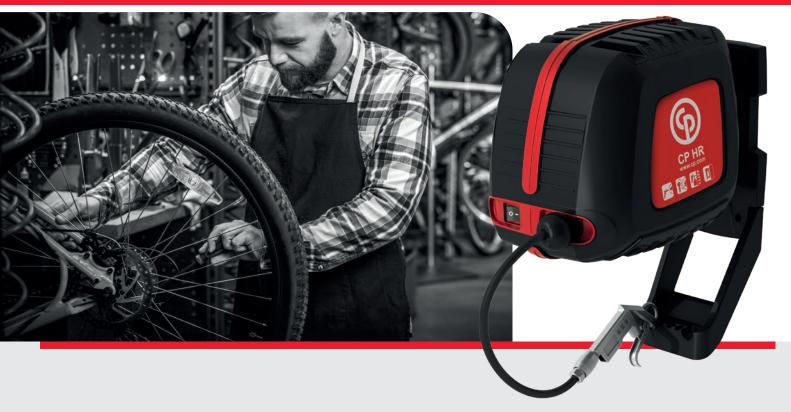

# The compressor that is always at hand yet out of the way?

CP's new hose reel unit is a convenient addition to your workshop. You get a compact compressor and a 33 feet hose in a sturdy casing that is mounted directly on your wall to save space. Just press the start button to inflate, staple and paint away. With 116 PSI (max) pressure, you have plenty of punch to get your projects done quickly and easily. The units are oil-free, which means zero risk of contaminated air, zero chance of oil spills and less maintenance. If you are looking for a true no-hassle compressor, CP's hose reel is your ideal solution.

## **Benefits**The no-hassle compressor

- 1 wall-mounted casing that houses a compressor and a 33 feet hose
- 1 easy on/off button for plug-and-play use
- Lightweight, compact and easy to install
- · Wide variety of application kits