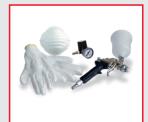

ressor that is always at hand yet out of the way?

CP's new hose reel unit is a convenient addition to your workshop. You get a compact compressor and a 33 feet hose in a sturdy casing that is mounted directly on your wall to save space. Just press the start button to inflate, staple and paint away. With 116 PSI (max) pressure, you have plenty of punch to get your projects done quickly and easily. The units are oil-free, which means zero risk of contaminated air, zero chance of oil spills and less maintenance. If you are looking for a true no-hassle compressor, CP's hose reel is your ideal solution.

#### Available with a choice of 5 kits, to fit any of your applications



#### Inflation kit

Consists of an inflation gun, 3 sets of metal and plastic nozzles, and an adapter (gun nozzle).



#### Paint kit

Consists of a paint gun, paper mask, and gloves.



#### Bike kit

Consists of an inflation gun, an inflation needle for bikes, and a washing gun.



#### Staple kit

Consists of a staple gun, staples, and nails.



#### Premium kit

Consists of an inflation kit, a paint kit, a bike kit, and a staple kit.

















## **Benefits**The no-hassle compressor

- 1 wall-mounted casing that houses a compressor and a 33 feet hose
- 1 easy on/off button for plug-and-play use
- Lightweight, compact and easy to install
- · Wide variety of application kits

#### **Technical Table**









Lubrication Oil-free

Power supply 120 / 60 / 1

Speed 2400 rpm

Noise level 68 dB(A)

Hose length 33 ft

Weight 18.7 lbs

Dimensions (L x W x H) 11 x 15 x 20 in.



Since 1901 the Chicago