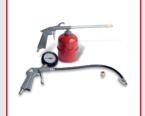

#### Inflation kit

Consists of an inflation gun, 3 sets of metal and plastic nozzles, and an adapter (gun nozzle).