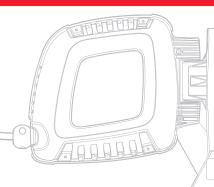

# The compressor that is always at hand yet out of the way?

CP's new hose reel unit is a convenient addition to your workshop. You get a compact compressor and a 33 feet hose in a sturdy casing that is mounted directly on your wall to save space. Just press the start button to inflate, staple and paint away. With 116 PSI (max) pressure, you have plenty of punch to get your projects done quickly and easily. The units are oil-free, which means zero risk of contaminated air, zero chance of oil spills and less maintenance. If you are looking for a true no-hassle compressor, CP's hose reel is your ideal solution.

## **Benefits**The no-hassle compressor

- 1 wall-mounted casing that houses a compressor and a 33 feet hose
- 1 easy on/off button for plug-and-play use
- Lightweight, compact and easy to install
- · Wide variety of application kits