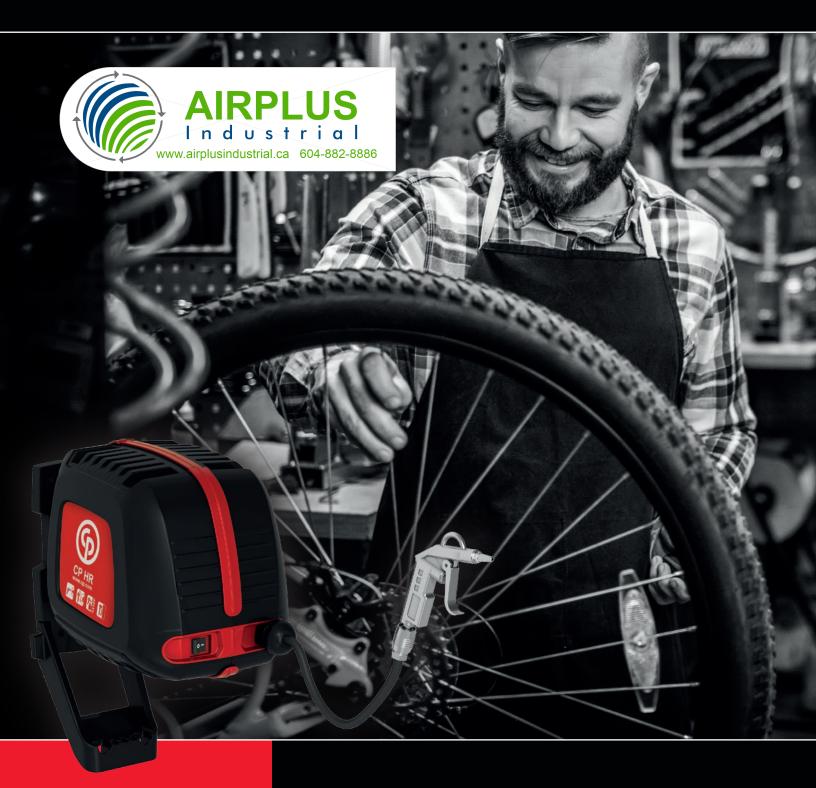

# The compressor that is always at hand yet out of the way?

CP's new hose reel unit is a convenient addition to your workshop. You get a compact compressor and a 33 feet hose in a sturdy casing that is mounted directly on your wall to save space. Just press the start button to inflate, staple and paint away. With 116 PSI (max) pressure, you have plenty of punch to get your projects done quickly and easily. The units are oil-free, which means zero risk of contaminated air, zero chance of oil spills and less maintenance. If you are looking for a true no-hassle compressor, CP's hose reel is your ideal solution.

## **Benefits**The no-hassle compressor

- 1 wall-mounted casing that houses a compressor and a 33 feet hose
- 1 easy on/off button for plug-and-play use
- Lightweight, compact and easy to install
- · Wide variety of application kits